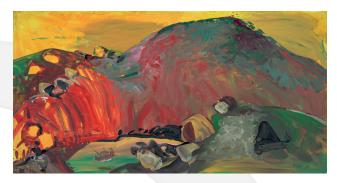

John R Walker 'River' 1989

### LABEL PAINTING

'River' is an exploration of colour and place. The artist, John Walker, is a lover of nature who often paints en plein air, capturing the essence of the landscape through his unique colour palette. The warm and vibrant colours creates a sense of harmony and balance. The composition invites viewers to immerse themselves in a peaceful setting and appreciate the moment. Pairing this painting with Nockie's Palette Waitaki Pinot Noir, the garnet of vibrant hues echo the deep rich flavours in the bottle. Just as the wine's complex aromas are a result of the unique characteristics of the grapes and the terroir in which they are grown, the painting is a result of the artist's profound connection to the natural world and his skill in capturing its beauty on canvas.