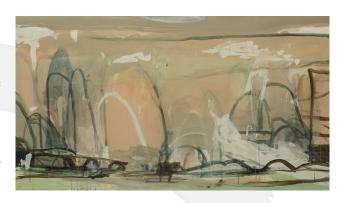

#### LABEL PAINTING

Peter Godwin's trip to Guilin, China in 2013 was the inspiration for this epic vista painting. The golden-yellow tones of the Li River dominate the motif. Throughout his journey, Godwin was captured by the powerful spices and rich aromas of the landscape. The subtle change in hues is prominent in Godwin's smooth palette. With similar notes of medium-bodied, dry aromas we think this painting is a fitting label to adorn Nockies Palette 2022 Pinot Gris.